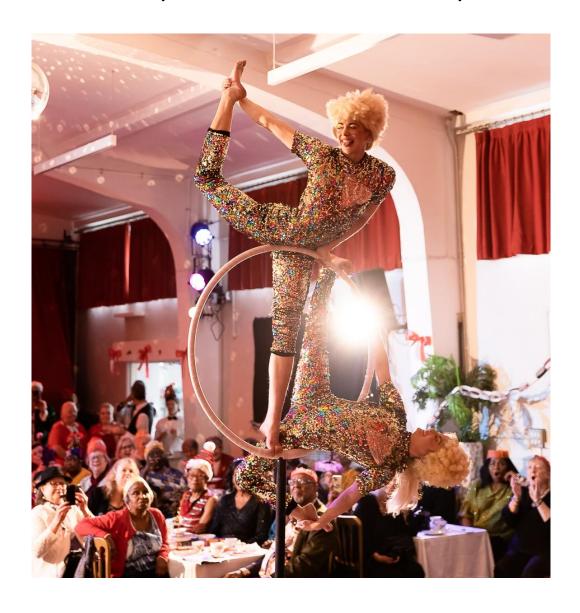

## FESTIVE TEA WITH A TWIST

(the Christmas edition)

Led by performer/designer Eleni Edipidi Levantes Dance Theatre creates contemporary circus performances which are witty, inclusive and visually strong. The company's popular High Tea (With a Twist) outdoor performance, featuring a pair of performers in exquisite identical costumes, make-up and headgear, is transformed to deliver a Christmas message in 2023. Festive Tea (With A Twist) sees the twins dressed head to toe in glitter performing dance and acrobatics above an over-the-top festive tea table, and mingling with the crowd for pressies and selfies.