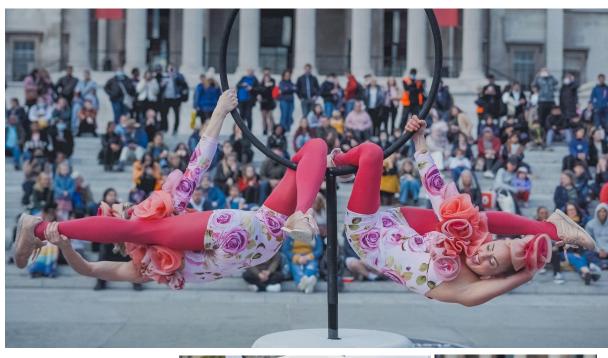

## HIGH TEA WITH A TWIST

Under the direction of performer/designer Eleni Edipidi Levantes

Dance Theatre creates contemporary circus performances which are
witty, inclusive and visually strong. Their popular Canapé Art series,
featuring a pair of performers in exquisite identical costumes,
make-up and headgear, has a new outdoor edition for 2022, High Tea
(With A Twist). Dressed to impress as always, the Canapé Art twins
perform dance and acrobatics above a tastefully laid tea table, and
mingle with the crowd for selfies and a cuppa. Expect glittery cakes,
outrageous costumes and theatrical high jinx in an explosion of bright
colour and silliness.