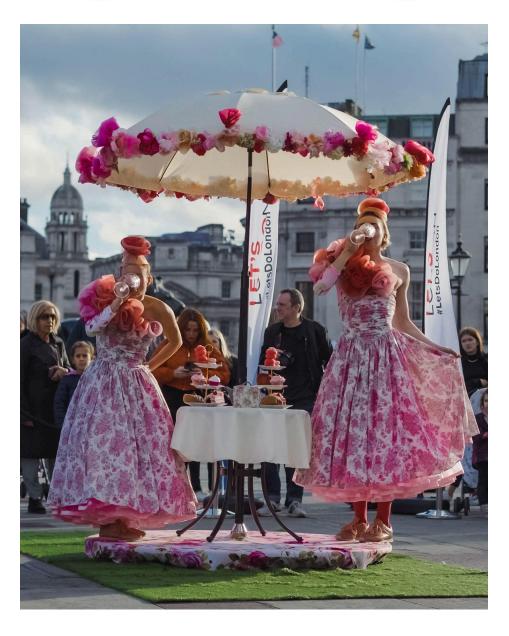

## HIGH TEA WITH A TWIST

Under the direction of performer/designer Eleni Edipidi Levantes

Dance Theatre creates contemporary circus performances which are
witty, inclusive and visually strong. Their popular Canapé Art series,
featuring a pair of performers in exquisite identical costumes,
make-up and headgear, has a new outdoor edition for 2022, High Tea
(With A Twist). Dressed to impress as always, the Canapé Art twins
perform dance and acrobatics above a tastefully laid tea table, and
mingle with the crowd for selfies and a cuppa. Expect glittery cakes,
outrageous costumes and theatrical high jinx in an explosion of bright
colour and silliness.