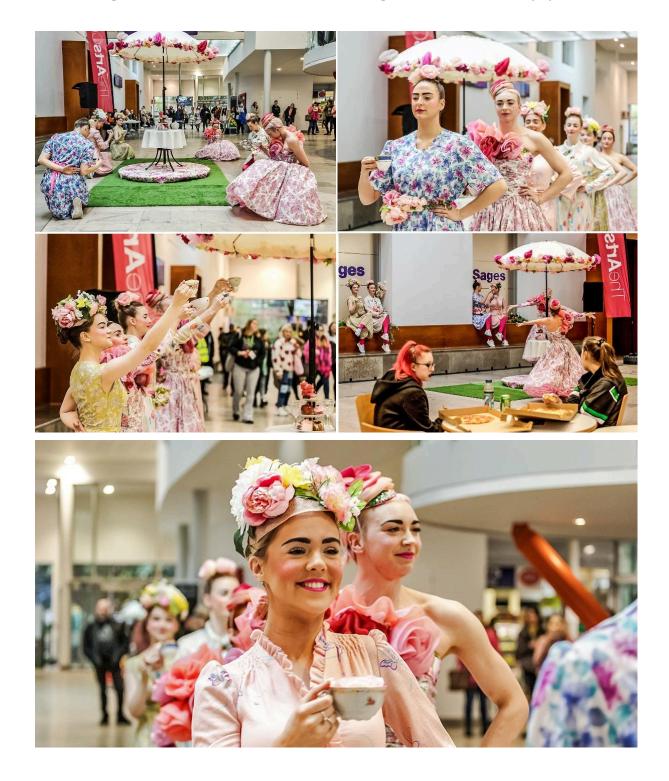

## HIGH TEA WITH A TWIST

Under the direction of performer/designer Eleni Edipidi Levantes

Dance Theatre creates contemporary circus performances which are
witty, inclusive and visually strong. Their popular Canapé Art series,
featuring a pair of performers in exquisite identical costumes,
make-up and headgear, has a new outdoor edition for 2022, High Tea
(With A Twist). Dressed to impress as always, the Canapé Art twins
perform dance and acrobatics above a tastefully laid tea table, and
mingle with the crowd for selfies and a cuppa. Expect glittery cakes,
outrageous costumes and theatrical high jinx in an explosion of bright
colour and silliness.

As an optional extra to booking the show, **Levantes** offers the opportunity for six local people to appear alongside the **Canapé Art** twins in **High Tea (With A Twist)**. Suitable for people identifying as women from the age of 18 and above, this is a chance to gain performance experience or just try something new through a discreet three hour\* online and in-person engagement package (\* excluding shows). All costumes, headgear and make up provided.